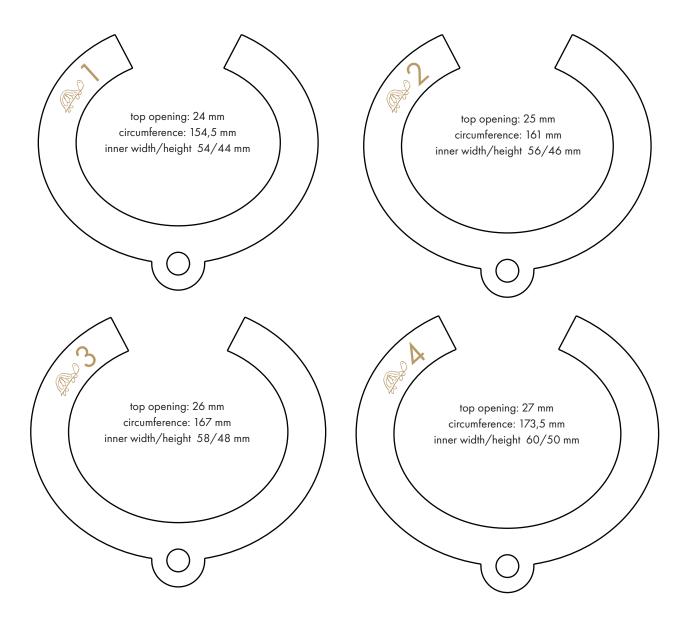

## BRACELET SIZE GUIDE SANDBERG SWEDEN

The bracelets are available in ten different sizes – try out your size in our stores. Or use this guide with an existing bracelet to find out your size. For greatest accuracy use a bracelet with a similar fit to that you want to buy.

Print this document out to 100% - ensure that page scaling is set to "None" on your print dialogue box. (To open the print dialogue box, press CTRL +P.) Check the printed size by measuring the line below. It should be exactly 150 mm.

Place your bracelet on the chart below and match the inside edge of the bangle to the oval nearest in size.

<sup>150</sup> mm