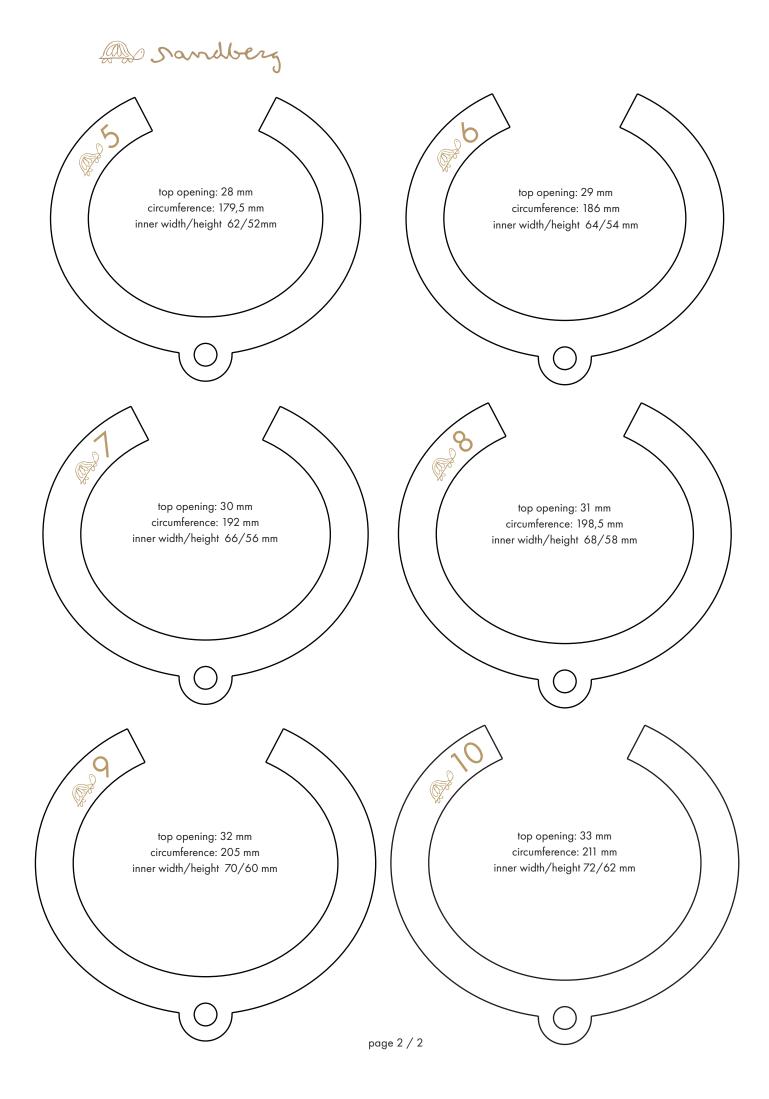

## BRACELET SIZE GUIDE SANDBERG SWEDEN

The bracelets are available in ten different sizes – try out your size in our stores. Or use this guide with an existing bracelet to find out your size. For greatest accuracy use a bracelet with a similar fit to that you want to buy.

Print this document out to 100% - ensure that page scaling is set to "None" on your print dialogue box. (To open the print dialogue box, press CTRL +P.) Check the printed size by measuring the line below. It should be exactly 150 mm.

Place your bracelet on the chart below and match the inside edge of the bangle to the oval nearest in size.

<sup>150</sup> mm